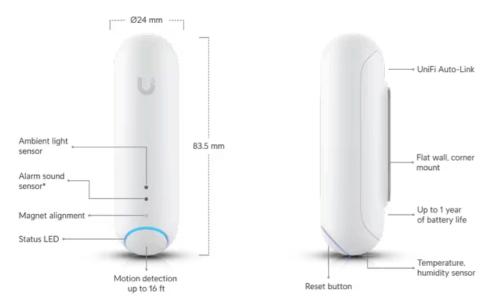

## Mechanical

**Dimensions** Ø24 x 83.5 mm (Ø0.9 x 3.3")

**Weight** 50.2 g (1.8 oz)

Enclosure material Polycarbonate

Mount material Flat wall mount: polycarbonate, adhesive

Corner mount: polycarbonate, adhesive

Max. power consumption 77mW

Power method Lithium battery CR123A

Sensor features Motion sensor (5 m/16 ft max. range)

Magnetic entry sensor for door or window open/close

Accelerometer for garage door open/close

Temperature sensor Humidity sensor Ambient light sensor Alarm sound sensor

Water sensor for detecting leaks and floods (requires water sensor

adapter accessory, only available in 3-pack)

BLE connectivity from access point in indoor setting (recommended range 15 m/49 ft, performance will vary based on environment)

Antenna 2.4GHz

Antenna gain 0.5 dBi

**LEDs** R/B/W

**Button** Factory reset

**Ambient operating temperature** 0 to 45° C (32 to 113° F)

Ambient operating humidity 10 to 90% noncondensing

**Certifications** FCC, IC, CE