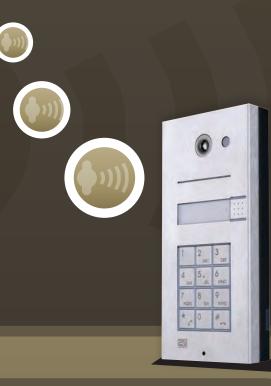

# **How does 2N Helios IP work?**

Wireless/Cellular

# Apartment building

- LAN structure solution
- Video & voice are transferred through data base network
- Comfortable & secure way to see and allow entry to a visitor

Call is transferred to the particular flat via LAN. Reliable solution for a block of flats with data structure. The call from the Helios is accepted on the IP video phone or PC.

# **Remote access**

- Be reachable at all times
- Opening the door via PC or Smart Phone from any place
- Talk too & see your visitor

Solution for companies with/without receptionist, after hours etc... The receptionist is not at the desk and the SIP based PBX transfers the call to the Smart Phone or remote PC. Call can then be answered and door opened remotely.

# Office

- Communication occurs via LAN network
- Zero costs for calls
- Transfer of voice & video directly to IP video phone or PC

Communication for door entry over IP protocol is performed in a state of art meaner. Over IP protocol it is possible not only to communicate with the person standing in front of the entrance, but it is also possible to see and let them enter. All you need is SIP VoIP phone or PC.