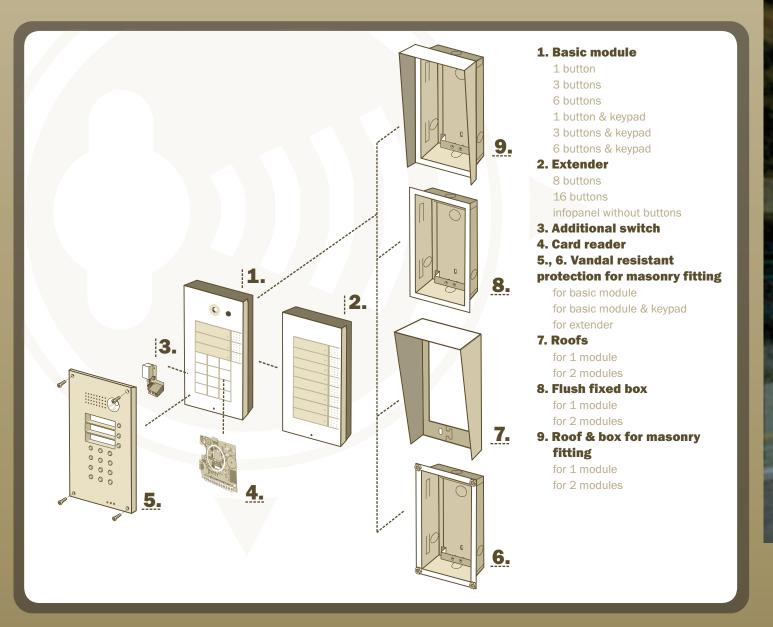

# 2N Helios IP modular system

## **Code lock:**

Directly from the door opening. It is

possible to define up to ten global passwords for each of the two switches opening the door. Additionally, it is possible to define one private password for each apartment. Opening period is configurable as well as double door opening delay.

# **Card reader:**

An installed card reader offers another resource for access to your building. Up to 500 proximity cards or key fobs are available. If you connect the reader module to your PC, you can check the entries and departures of the individual card holders. If the door is forced, you will receive an alarm announcement.

#### **Additional switch:**

It is intended to be used with the other devices i.e. door locks, barriers, lighting, CCTV, etc. An additional switch is an optional module that can be installed additionally.

#### **Roofs & boxes**

9135331E

Roof for 1 module

103 x 218 x 60 mm

9135332E

203 x 218 x 60 mm

Mask: 125 x 235 x 46 mm Hole: 110 x 220 x 50 mm

9135351E

9135352E

Mask: 225 x 235 x 46 mm Hole: 210 x 220 x 50 mm

9135361E

Mask: 129 x 240 x 41 mm Hole: 110 x 220 x 50 mm

**Complementary products** 

9135361E

Mask: 229 x 240 x 41 mm Hole: 210 x 220 x 50 mm