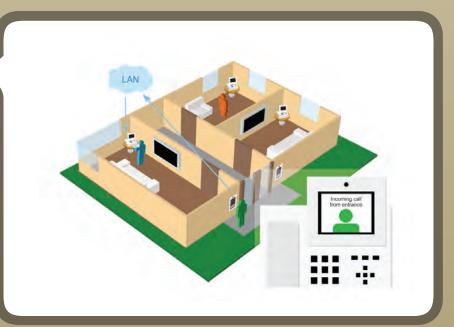

# Apartment building

- LAN structure solution
- Video & voice are transferred through data base network
- Comfortable & secure way to see and allow entry to a visitor

Call is transferred to the particular flat via LAN. Reliable solution for a block of flats with data structure. The call from the Helios is accepted on the IP video phone or PC.