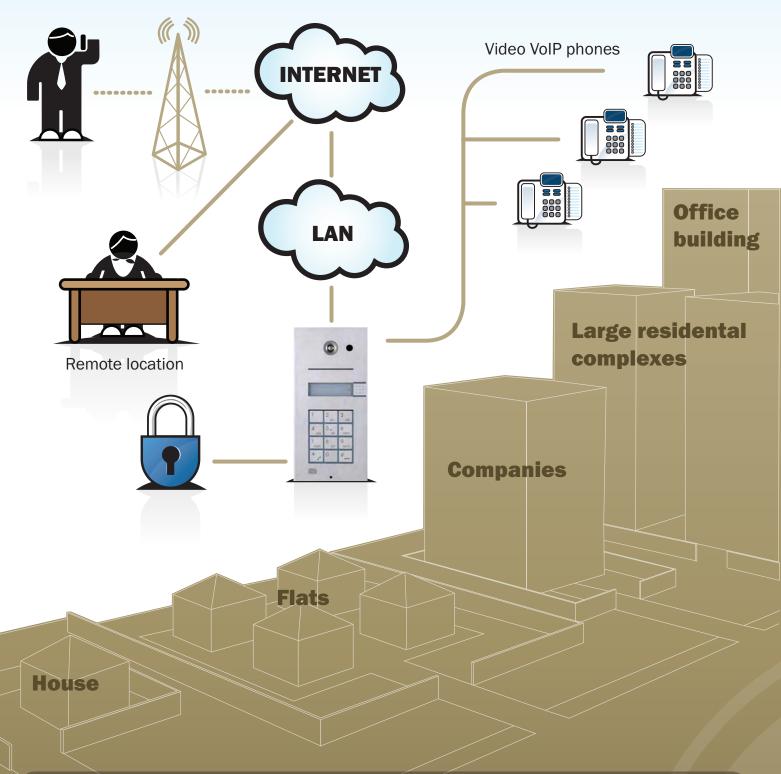

# **How does 2N Helios IP work?**

Wireless/Cellular

# Who is the 2N Helios IP door phone intended for?

- Private houses
- Block of flats
- Small & large companies
- Large residential complexes

- Public sector
- Hospitals
- Universities
- Others

# Apartment building

- LAN structure solution
- Video & voice are transferred through data base network
- Comfortable & secure way to see and allow entry to a visitor

Call is transferred to the particular flat via LAN. Reliable solution for a block of flats with data structure. The call from the Helios is accepted on the IP video phone or PC.

# **Remote access**

- Be reachable at all times
- Opening the door via PC or Smart Phone from any place
- Talk too & see your visitor

Solution for companies with/without receptionist, after hours etc... The receptionist is not at the desk and the SIP based PBX transfers the call to the Smart Phone or remote PC. Call can then be answered and door opened remotely.

# Office

- Communication occurs via LAN network
- Zero costs for calls
- Transfer of voice & video directly to IP video phone or PC

Communication for door entry over IP protocol is performed in a state of art meaner. Over IP protocol it is possible not only to communicate with the person standing in front of the entrance, but it is also possible to see and let them enter. All you need is SIP VoIP phone or PC.