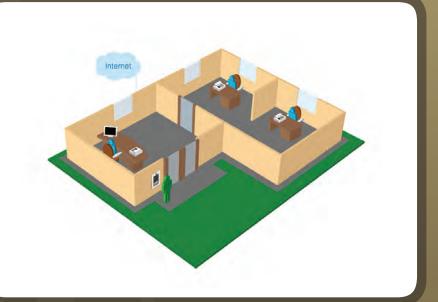

# Office

- Communication occurs via LAN network
- Zero costs for calls
- Transfer of voice & video directly to IP video phone or PC

Communication for door entry over IP protocol is performed in a state of art meaner. Over IP protocol it is possible not only to communicate with the person standing in front of the entrance, but it is also possible to see and let them enter. All you need is SIP VoIP phone or PC.