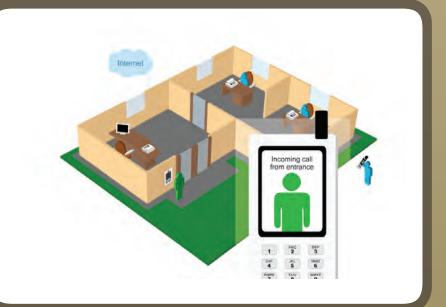

# **Remote access**

- Be reachable at all times
- Opening the door via PC or Smart Phone from any place
- Talk too & see your visitor

Solution for companies with/without receptionist, after hours etc... The receptionist is not at the desk and the SIP based PBX transfers the call to the Smart Phone or remote PC. Call can then be answered and door opened remotely.