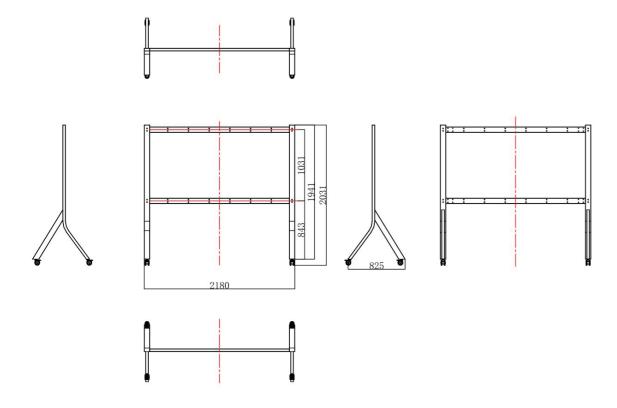

### 2.Six Views

# 3. Specifications

| Dimensions of finished product after assembly (L×W×H) |              | 2180×825×2031mm                                              |
|-------------------------------------------------------|--------------|--------------------------------------------------------------|
| Carton packaging dimensions (L×W×H)                   |              | 2270×1050×250mm                                              |
| Net weight                                            |              | 70kg                                                         |
| Gross weight                                          |              | 75kg                                                         |
| Load capacity                                         |              | 250kg                                                        |
| Size options of the products that can be loaded       |              | 110,120,138,150,165in.                                       |
| Casters                                               | Size         | 3 in.                                                        |
|                                                       | Quiet or not | Quiet casters                                                |
| Wall mountable                                        |              | General purpose wall mount for LED panel, hole spacing 300mm |
| Color                                                 |              | Black                                                        |
| Operating temperature                                 |              | 0℃~40℃                                                       |
| Operating humidity                                    |              | 10%~90%RH                                                    |
| Storage temperature                                   |              | -20℃~60℃                                                     |
| Storage humidity                                      |              | 10%~90%RH                                                    |